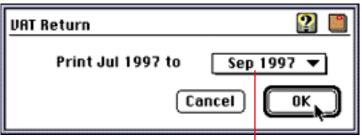

VAT Account... VAT Return... VAT EC Sales List... General Ledger Ledger Ledger Seconstitution Journale Reconstitution

...OR, double click the General Ledger Reports icon to open its window then double click the icon for the report you want to see.