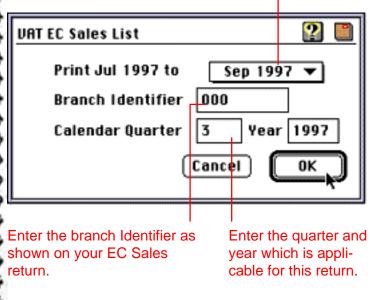

VAT Account... VAT Return... VAT EC Sales List... General Ledger Ledger Ledger Seconstitution Journale Reconstitution

...OR, double click the General Ledger Reports icon to open its window then double click the icon for the report you want to see.