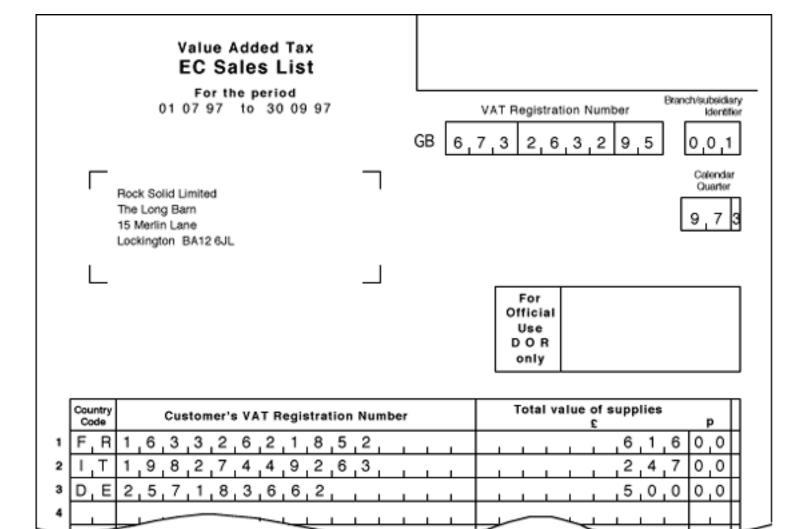

he report...



#### Report Options for a VAT EC Sales List

#### **Pre-Printed Form**

You have the option of printing the details directly onto the pre-printed forms provided by Customs & Excise. Alternatively, you can print the information on plain paper (as illustrated by our example) then manually copy the details onto the official form.



#### **Printer Alignment**

As with VAT Returns it is important to test printer alignment before printing directly onto the official returns.



#### **Clearing EC sales figures**

Immediately you have prepared an EC Sales List return you should clear that

quarter's figures from the accounts. It is important that this is done before more transactions are added to the list.

Turn to the section headed <u>Clearing a VAT Period</u> in Chapter 18.





Chapter 16 - 30