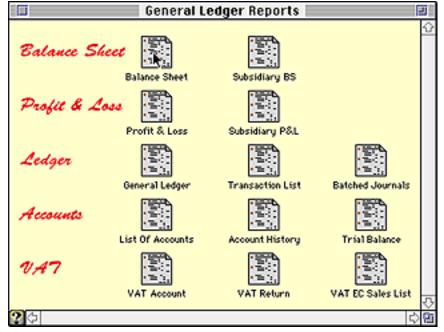

#### Reports

D)

•

0

0

Balance Sheet... Subsidiary Balance Sheet... Profit & Loss... Subsidiary Profit & Loss...

General Ledger... Transaction List... Batched Journals... List of Accounts... Account History... Trial Balance...

VAT Account... VAT Return... VAT EC Sales List... General Ledger Ledger Ledger Seconstitution Journale Reconstitution

...OR, double click the General Ledger Reports icon to open its window then double click the icon for the report you want to see.

The <u>following pages</u> describe the General Ledger reports...

Chapter 16 - 4

#### General Ledger Reports

General Ledger Reports